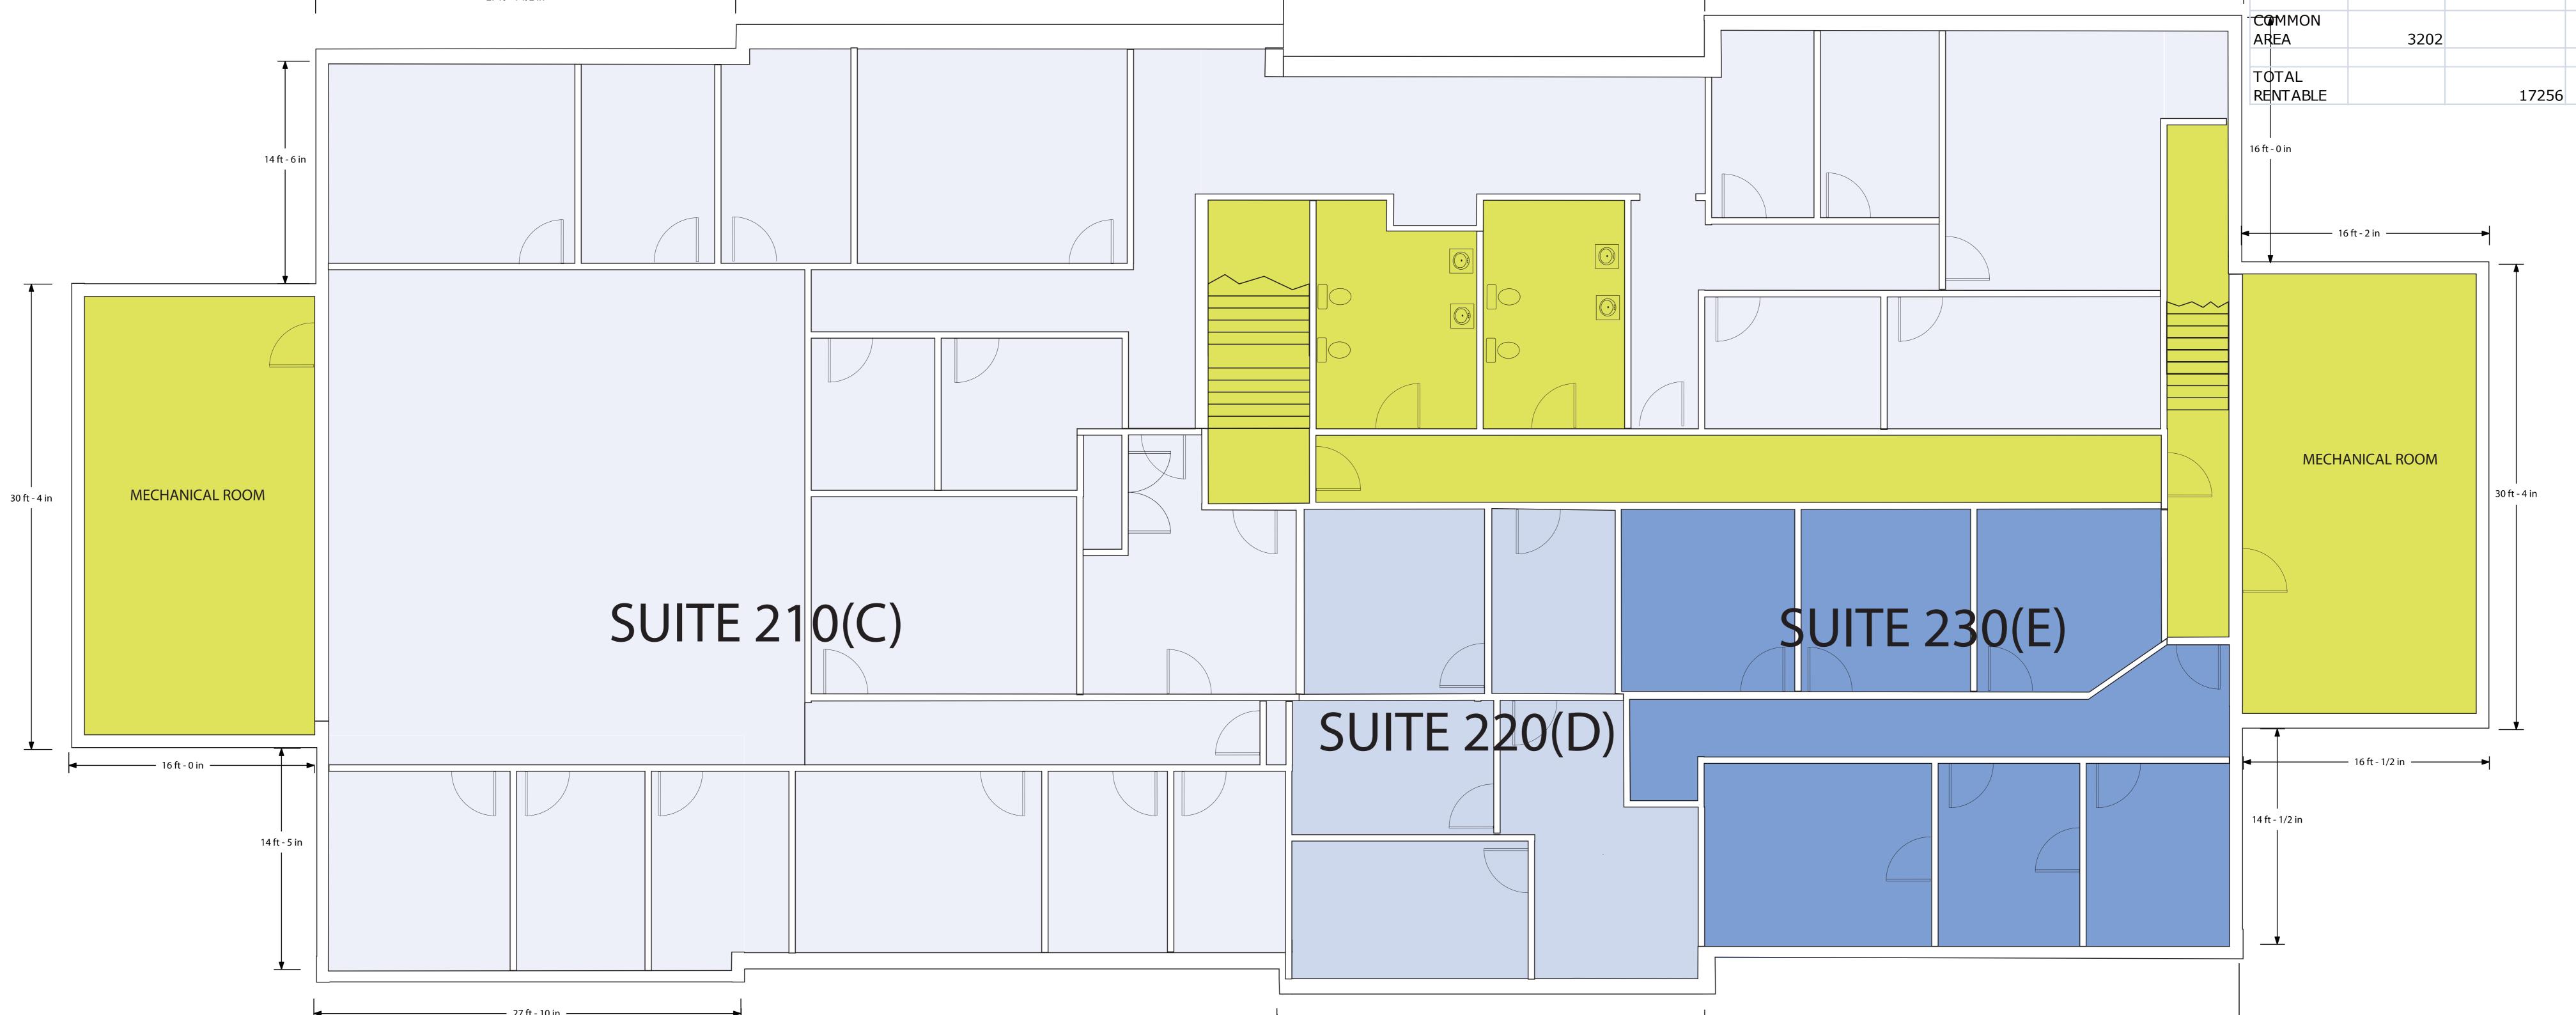

## BUILDING 2 SECOND FLOOR

Building 2 Lawrence Office Park

Address 168 Franklin Corner Rd, Lawrenceville, NJ

Landlord Lawrence Office Park, LLC

% OF

| SUITE     | TOTAL<br>USABLE | RENTABLE SQ<br>FT |  |
|-----------|-----------------|-------------------|--|
| SUITE 110 | 17.57%          | 3032              |  |
| SUITE 120 | 8.74%           | 1508              |  |
| SUITE 130 | 14.27%          | 2462              |  |
| SUITE 140 | 7.24%           | 1250              |  |
| SUITE 150 | 3.81%           | 658               |  |
| SUITE 210 | 35.24%          | 6080              |  |
| SUITE 220 | 5.32%           | 918               |  |
| SUITE 230 | 7.81%           | 1348              |  |
|           |                 |                   |  |
| TOTAL     |                 |                   |  |
| USABLE    | 100.00%         |                   |  |
|           |                 |                   |  |

SQUARE FOOTAGE SQ FT= 17260 FIRST FLOOR=8593
SECOND FLOOR=8667

Lawrence Office Park 168 Franklin Cr. Rd. Lawrenceville, NJ 08648 Land and Property Management

195 Nassau Steet
Princeton
New Jersey 08542

Tel:609-921-7655 Fax:609-921-9463 Thompson Land